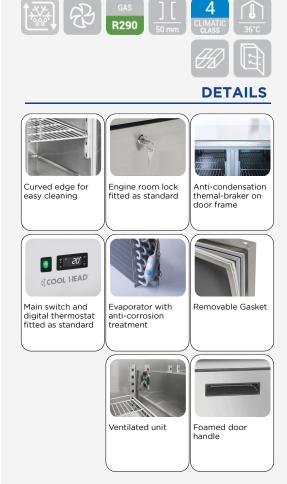

### **GENERAL FEATURES**

| <u>GN1/1 Freezer ventilated saladette (STAINLESS STEEL TOP)</u>    | • |
|--------------------------------------------------------------------|---|
| Stainless Steel exterior and interior                              | • |
| Ventilated Cooling                                                 | • |
| Evaporator with anti-corrosion treatment                           | • |
| Hot gas defrost system                                             | • |
| Foaming Agent Cyclopentane (50mm per side)                         | • |
| Digital Thermostat                                                 | • |
| Sliding engine room for a manageble after sales servicing          | • |
| Plastic thermal-braker as chamber body frame                       | • |
| Easy removable condenser filter                                    | • |
| Separated plastic water tray                                       | • |
| Front panel tilted holes for better air circulation                | • |
| Adjustable shelves GN1/1: 2 Pcs                                    | • |
| Self closing door (New inner embossed design for a better sealing) | • |
| Removable Gasket                                                   | • |
| Engine room lock fitted as standard                                | • |
| N.2 Adjustable feet in the front + N.4 fix rollers                 | • |
| Energy efficiency class: D                                         | • |