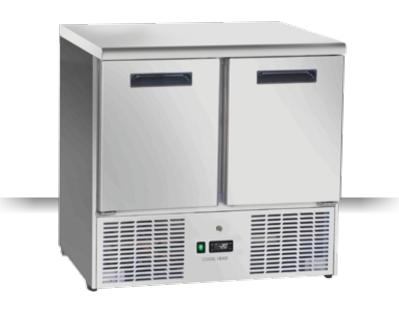

# **INOX | Saladette**

SALADETTE ► GN1/1 VENTILATED ► FREEZER ► STAINLESS STEEL TOP

### **GENERAL FEATURES**

| <u>GN1/1 Freezer ventilated saladette (STAINLESS STEEL TOP)</u>    | • |
|--------------------------------------------------------------------|---|
| Stainless Steel exterior and interior                              | • |
| Ventilated Cooling                                                 | • |
| Evaporator with anti-corrosion treatment                           | • |
| Hot gas defrost system                                             | • |
| Foaming Agent Cyclopentane (50mm per side)                         | • |
| Digital Thermostat                                                 | • |
| Sliding engine room for a manageble after sales servicing          | • |
| Plastic thermal-braker as chamber body frame                       | • |
| Easy removable condenser filter                                    | • |
| Separated plastic water tray                                       | • |
| Front panel tilted holes for better air circulation                | • |
| Adjustable shelves GN1/1: 2 Pcs                                    | • |
| Self closing door (New inner embossed design for a better sealing) | • |
| Removable Gasket                                                   | • |
| Engine room lock fitted as standard                                | • |
| N.2 Adjustable feet in the front + N.4 fix rollers                 | • |
| Energy efficiency class: D                                         | • |